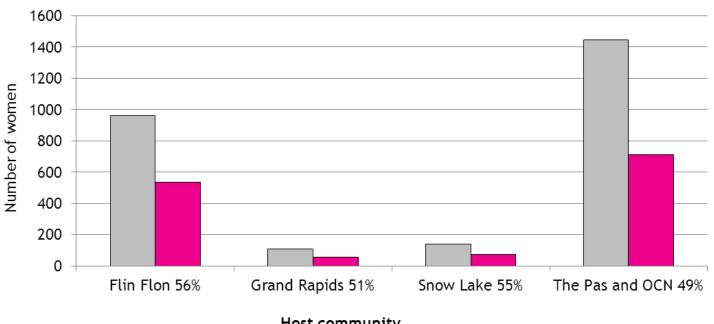

### **RHA Screening Participation Rates**

(BreastCheck's goal is to screen 70% of the population of women age 50-69 every 2 years.)

Screening rates for women 50-69 years of age

#### Host community

- ■Number of eligible women aged 50-69
- ■Number of women screened in the past 2 years